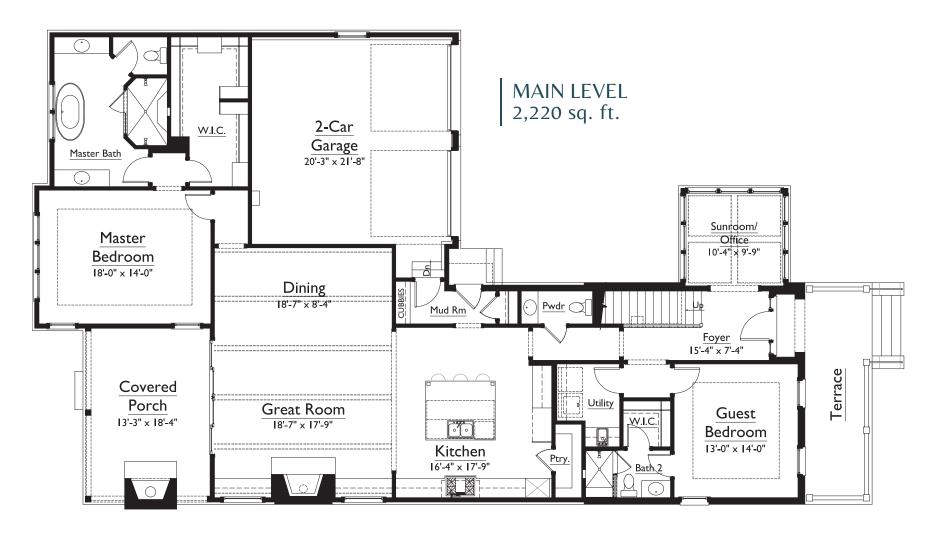

## **FEATURES:**

- Luxury home in historic downtown Franklin
- · Guest Suite and Office on Main Level
- Gourmet kitchen with flush island overlooking the Great Room with wood-burning fireplace
- Large Master Suite with Master Spa featuring a freestanding tub and oversized master closet
- Covered outdoor living space with woodburning fireplace
- Bonus Room with walk-out porch on upper level
- Exercise Room on upper level
- Finished Storage and Exercise Room on upper level