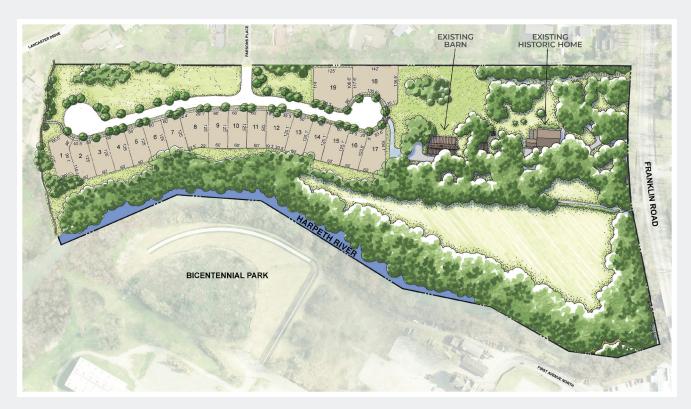

## SPLENDOR RIDGE SITEPLAN

Inspired by the beauty and history of the area, Splendor Ridge offers 19 homesites along the Harpeth River in historic downtown Franklin. Established in 1902, the historic property offers 12.6 acres of lush landscape, peaceful river setting, and a neighborhood walking trail connecting to Franklin Road. The homesites along Splendor Ridge Drive offer a one-of-a-kind opportunity to own a new home along this private cul-de-sac. Built by Ford Classic Homes and Insignia Homes, Splendor Ridge will showcase the history and architecture of the area while offering luxury living in this classic setting.