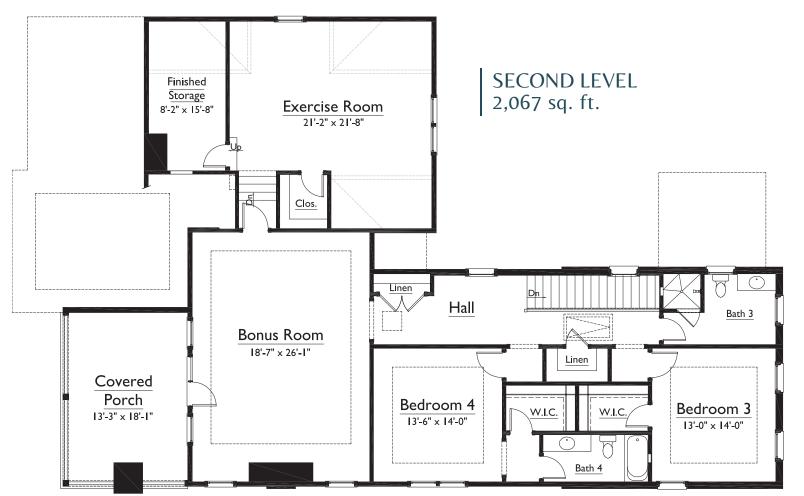

## **FEATURES:**

- Luxury home in historic downtown Franklin
- · Guest Suite and Office on Main Level
- Gourmet kitchen with flush island overlooking the Great Room with wood-burning fireplace
- Large Master Suite with Master Spa featuring a freestanding tub and oversized master closet
- Covered outdoor living space with woodburning fireplace
- Bonus Room with walk-out porch on upper level
- Exercise Room on upper level
- Finished Storage and Exercise Room on upper level