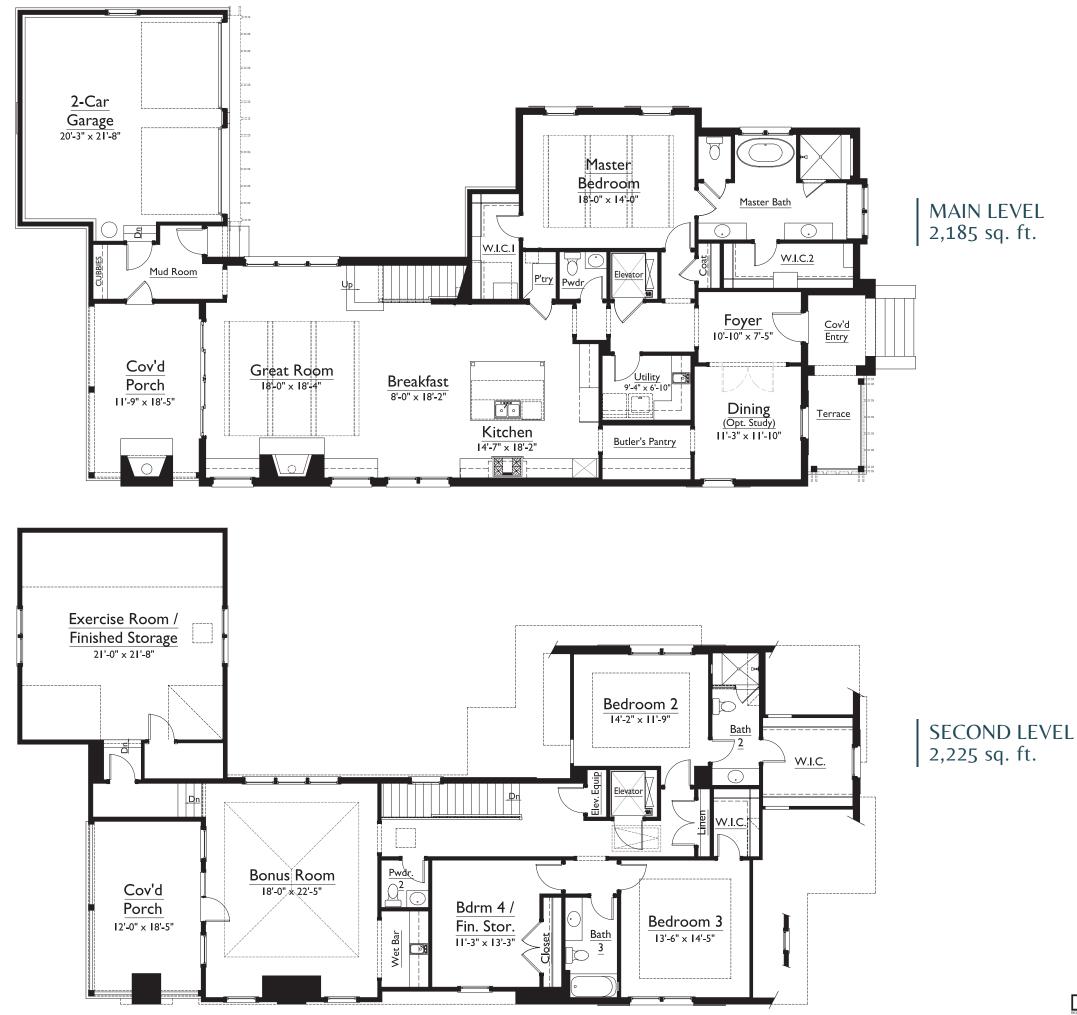

Mary Kocina 615-300-5996 M 615-263-4800 O mkocina@comcast.net

www.splendorridge.com

131 Splendor Ridge Drive • Franklin, TN 37064 4 Bedrooms • 3 full and 2 half baths • 2-car garage 4,410 Approximate Square Footage

## FEATURES:

- Luxury home in historic downtown Franklin
- Formal Dining Room with Butler's Pantry
- Gourmet kitchen with flush island overlooking the Great Room with wood-burning fireplace
- Large Master Suite with Master Spa featuring a freestanding tub and separate walk-in closets
- Covered outdoor living space with wood-burning fireplace
- Bonus Room with walk-out porch on upper level
- Finished Storage on upper level
- Elevator between both levels

his elevation and floor plan are not to social and are a graphic

This elevation and floor plan are not to scale and are a graphic illustration for marketing and presentation only. All floor plans, renderings, elevations, text, design, and illustrative material in this publication are the property and copyright of Insignia Homes and cannot be reproduced in any way - electronically, mechanically, photometrically, recording or otherwise - without written permission of Insignia Homes. All rights reserved. All floor plans renderings, elevations, and pricing are approximate and subject to change without notice. Some features indicated on plans may be optional and for illustrative purposes only. Ask your sales representative for pricing.