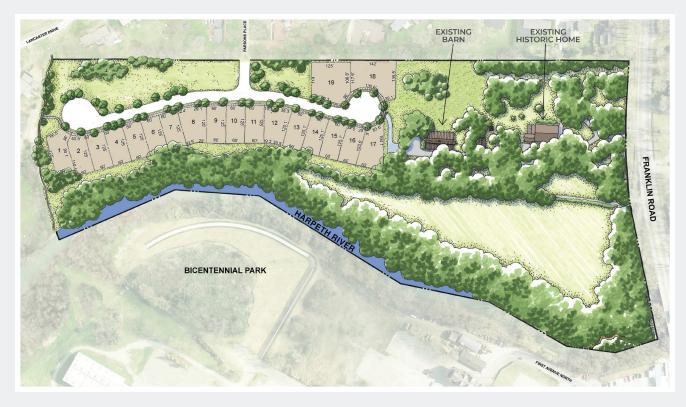

### SPLENDOR RIDGE SITEPLAN

Inspired by the beauty and history of the area, Splendor Ridge offers 19 homesites along the Harpeth River in historic downtown Franklin. Established in 1902, the historic property offers 12.6 acres of lush landscape, peaceful river setting, and a neighborhood walking trail connecting to Franklin Road. The homesites along Splendor Ridge Drive offer a one-of-a-kind opportunity to own a new home along this private cul-de-sac. Built by Ford Classic Homes and Insignia Homes, Splendor Ridge will showcase the history and architecture of the area while offering luxury living in this classic setting.