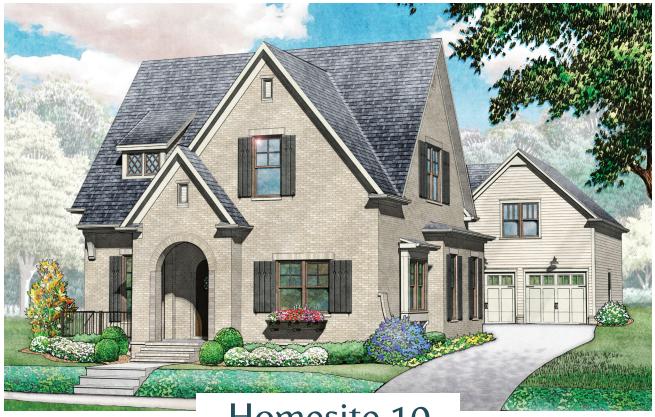

## Homesite 10

# Homesite 10

## FEATURES:

- Luxury home in historic downtown Franklin
- Gourmet kitchen with flush island overlooking the Great Room with wood-burning fireplace
- Large Master Suite with Master Spa featuring a freestanding tub and separate walk-in closets
- Covered outdoor living space with wood-burning fireplace
- Bonus Room on upper level
- Elevator to both levels