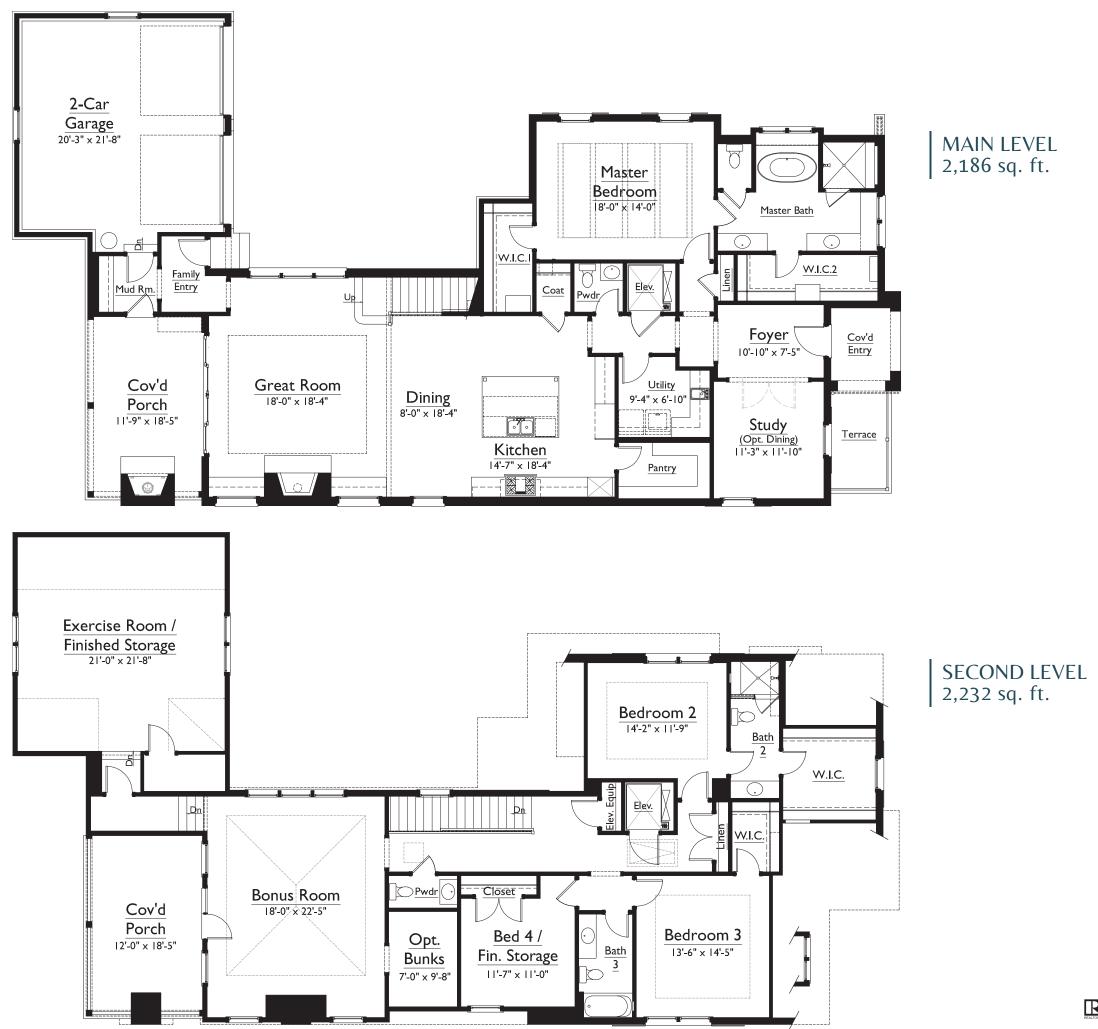

Mary Kocina 615-300-5996 M 615-263-4800 O mkocina@comcast.net

www.splendorridge.com

155 Splendor Ridge Drive • Franklin, TN 37064 4 Bedrooms • 3 full and 2 half baths • 2-car garage 4,418 Approximate Square Footage

## FEATURES:

- Luxury home in historic downtown Franklin
- Gourmet kitchen with flush island overlooking the Great Room with wood-burning fireplace
- Large Master Suite with Master Spa featuring a freestanding tub and separate walk-in closets
- Covered outdoor living space with wood-burning fireplace
- Bonus Room on upper level
- Elevator to both levels

This elevation and floor plan are not to scale and are a graphic illustration for marketing and presentation only. All floor plans, renderings, elevations, text, design, and illustrative material in this publication are the property and copyright of Ford Classic Homes and cannot be reproduced in any way - electronically, mechanically, photometrically, recording or otherwise - without written permission of Ford Classic Homes. All rights reserved. All floor plans renderings, elevations, and pricing are approximate and subject to change without notice. Some features indicated on plans may be optional and for illustrative purposes only. Ask your sales representative for pricing.