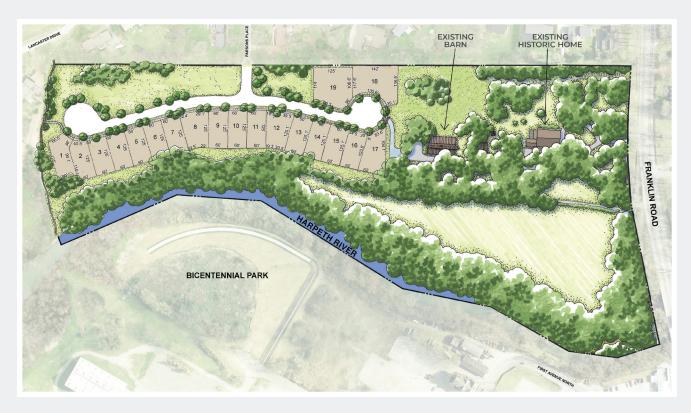

## SPLENDOR RIDGE SITEPLAN

Inspired by the beauty and history of the area, Splendor Ridge offers 19 homesites along the Harpeth River in historic downtown Franklin. Established in 1902, the historic property offers 12.6 acres of lush landscape, peaceful river setting, and a neighborhood walking trail connecting to Franklin Road. The homesites along Splendor Ridge Drive offer a one-of-a-kind opportunity to own a new home along this private cul-de-sac. Built by Ford Classic Homes and Insignia Homes, Splendor Ridge will showcase the history and architecture of the area while offering luxury living in this classic setting.