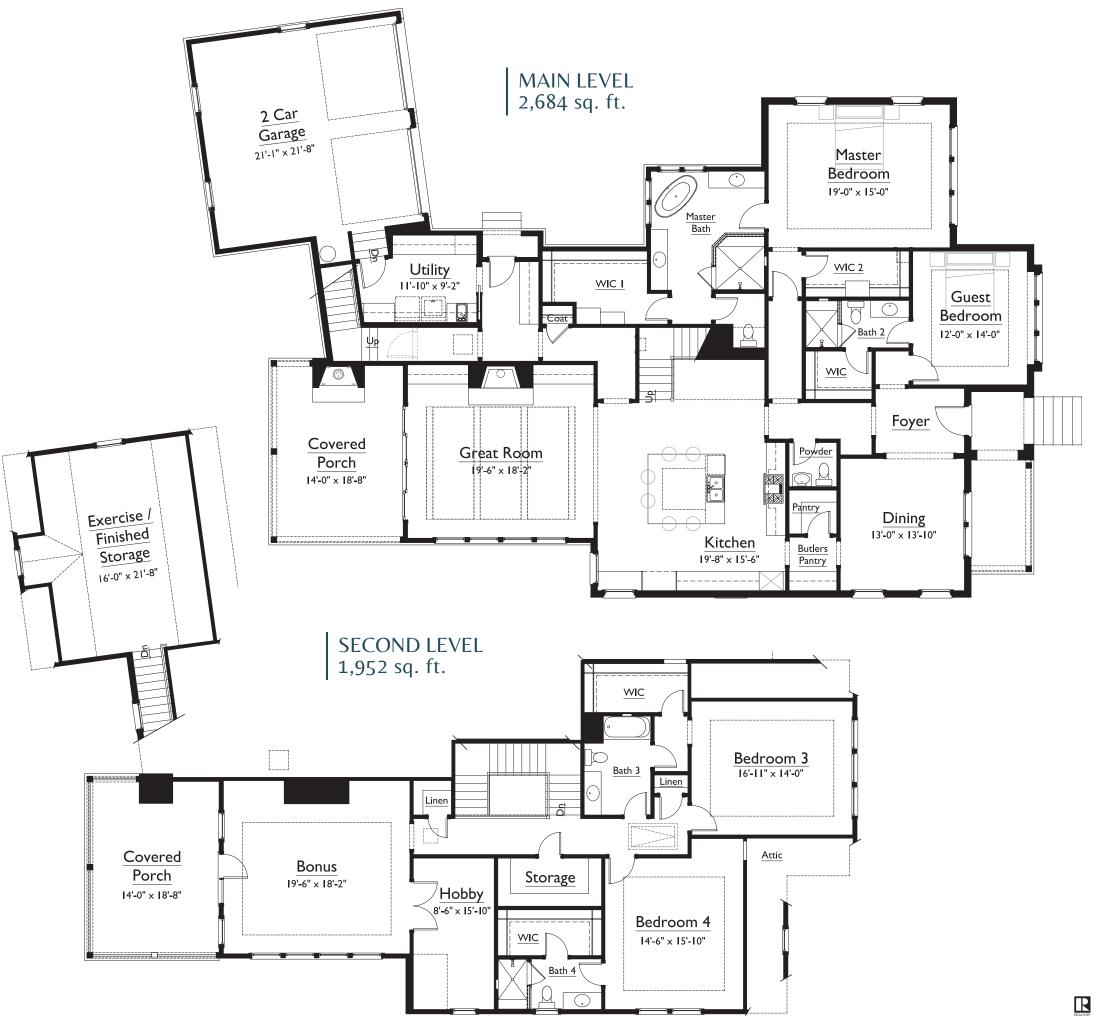

## SPLENDOR RIDGE

Franklin, Tennessee

167 Splendor Ridge Drive • Franklin, TN 37064 4 Bedrooms • 4 full and 1 half baths • 2-car garage 4,636 Approximate Square Footage

Builders of the BLOSSOM PARK community in downtown Franklin

## **FEATURES:**

- Luxury home in historic downtown Franklin
- Main Guest Bedroom
- Gourmet kitchen with flush island overlooking the Great Room with wood-burning fireplace
- Large Master Suite with Master Spa featuring a freestanding tub and separate walk-in closets
- Covered outdoor living space with wood-burning fireplace
- Bonus Room with walk-out porch on upper level
- Finished Storage on upper level

This elevation and floor plan are not to scale and are a graphic illustration for marketing and presentation only. All floor plans, renderings, elevations, text, design, and illustrative material in this publication are the property and copyright of Insignia Homes and cannot be reproduced in any way - electronically, mechanically, photometrically, recording or otherwise - without written permission of Insignia Homes. All rights reserved. All floor plans renderings, elevations, and pricing are approximate and subject to change without notice. Some features indicated on plans may be optional and for illustrative purposes only. Ask your sales representative for pricing.