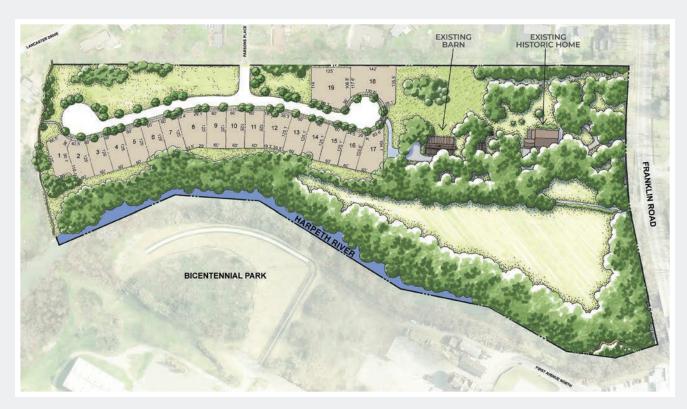

## SPLENDOR RIDGE SITEPLAN

Inspired by the beauty and history of the area, Splendor Ridge offers 19 homesites along the Harpeth River in historic downtown Franklin. Established in 1902, the historic property offers 12.6 acres of lush landscape, peaceful river setting, and a neighborhood walking trail connecting to Franklin Road. The homesites along Splendor Ridge Drive offer a one-of-a-kind opportunity to own a new home along this private cul-de-sac. Built by Ford Classic Homes and Insignia Homes, Splendor Ridge will showcase the history and architecture of the area while offering luxury living in this classic setting.