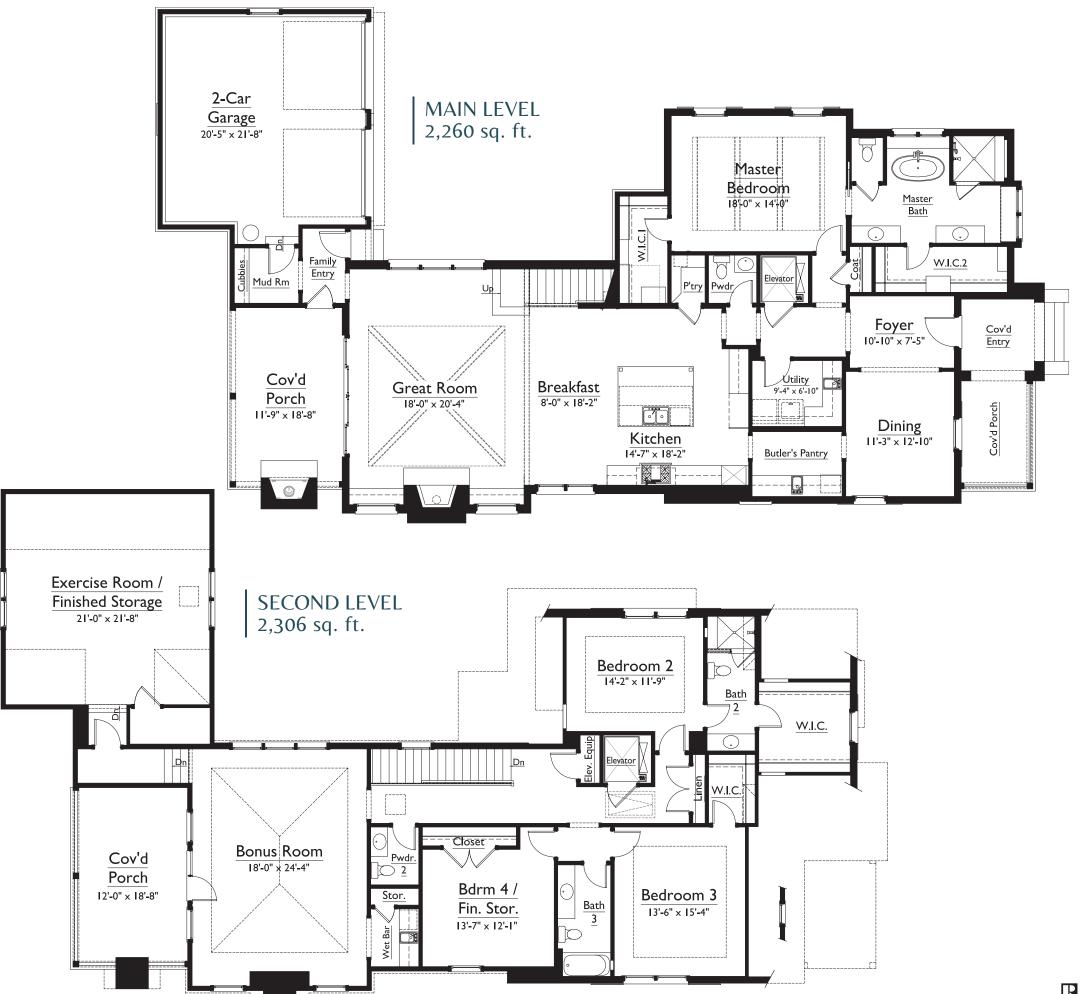

## SPLENDOR RIDGE

Franklin, Tennessee

197 Splendor Ridge Drive • Franklin, TN 37064 4 Bedrooms • 3 full and 2 half baths • 2-car garage 4,566 Approximate Square Footage

2021 BEST BUILDER Award Winner -Home Page Guide to Williamson's Best

## **FEATURES:**

- Luxury home in historic downtown Franklin
- Formal Dining Room with Butler's Pantry
- · Gourmet kitchen with flush island overlooking the Great Room with wood-burning fireplace
- Large Master Suite with Master Spa featuring free-standing tub and separate closets
- Covered outdoor living space with wood-burning fireplace
- Bonus Room with walk-out porch on upper level
- Elevator between main and upper levels
- Finished Storage or Exercise Room on upper level

This elevation and floor plan are not to scale and are a graphic illustration for marketing and presentation only. All floor plans, renderings, elevations, text, design, and illustrative material in this publication are the property and copyright of Ford Classic Homes and cannot be reproduced in any way - electronically, mechanically, photometrically, recording or otherwise - without written permission of Ford Classic Homes. All rights reserved. All floor plans renderings, elevations, and pricing are approximate and subject to change without notice. Some features indicated on plans may be optional and for illustrative purposes only. Ask your sales representative for pricing.