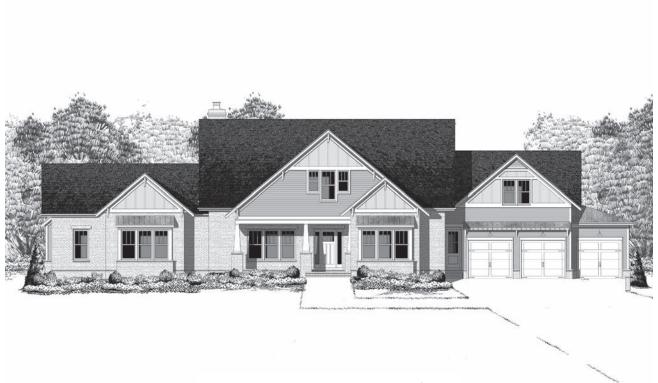

## Homesite 18

203 Splendor Ridge Drive • Franklin, TN 37064 5 Bedrooms • 5 full and 2 half baths • 3-car garage 5,012 Approximate Square Footage