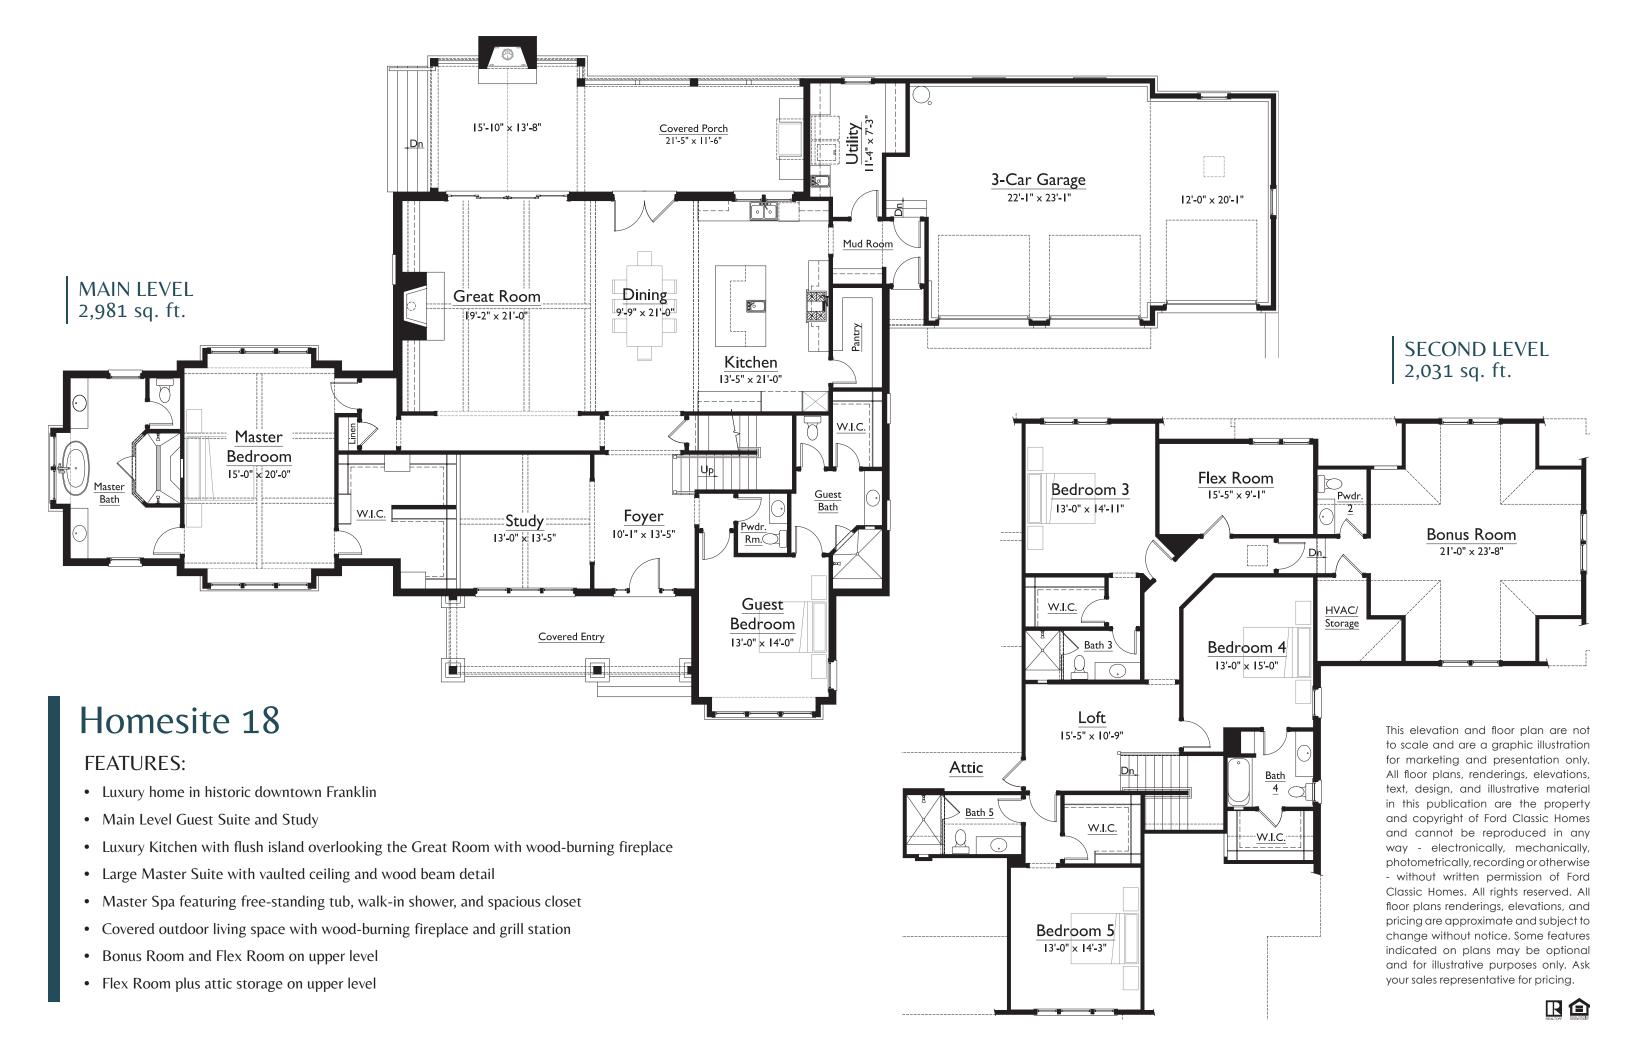

## Homesite 18

203 Splendor Ridge Drive • Franklin, TN 37064 5 Bedrooms • 5 full and 2 half baths • 3-car garage 5,012 Approximate Square Footage